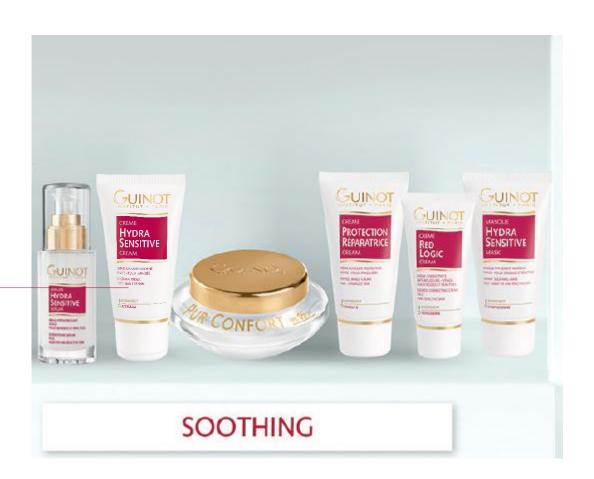

# MERCHANDISING

|                                   | SOOTHING                                                                                                                                                                                                                    | SOOTHING                                                                                                                                                                                                                                                                                                                                                                                                                                                                                                                                                                                                                                                                                                                                                                                                                                                                                                                                                                                                                                                                                                                                                                                                                                                                                                                                                                                                                                                                                                                                                                                                                                                                                                                                                                                                                                                                                                                                                                                                                                                                                                                       | SOOTHING                                                                                                                                                                                                                                                                                                                                                                                                                                                                                                                                                                                                                                                                                                                                                                                                                                                                                                                                                                                                                                                                                                                                                                                                                                                                                                                                                                                                                                                                                                                                                                                                                                                                                                                                                                                                                                                                                                                                                                                                                                                                                                                       | SOOTHING                                                                                                                         |
|-----------------------------------|-----------------------------------------------------------------------------------------------------------------------------------------------------------------------------------------------------------------------------|--------------------------------------------------------------------------------------------------------------------------------------------------------------------------------------------------------------------------------------------------------------------------------------------------------------------------------------------------------------------------------------------------------------------------------------------------------------------------------------------------------------------------------------------------------------------------------------------------------------------------------------------------------------------------------------------------------------------------------------------------------------------------------------------------------------------------------------------------------------------------------------------------------------------------------------------------------------------------------------------------------------------------------------------------------------------------------------------------------------------------------------------------------------------------------------------------------------------------------------------------------------------------------------------------------------------------------------------------------------------------------------------------------------------------------------------------------------------------------------------------------------------------------------------------------------------------------------------------------------------------------------------------------------------------------------------------------------------------------------------------------------------------------------------------------------------------------------------------------------------------------------------------------------------------------------------------------------------------------------------------------------------------------------------------------------------------------------------------------------------------------|--------------------------------------------------------------------------------------------------------------------------------------------------------------------------------------------------------------------------------------------------------------------------------------------------------------------------------------------------------------------------------------------------------------------------------------------------------------------------------------------------------------------------------------------------------------------------------------------------------------------------------------------------------------------------------------------------------------------------------------------------------------------------------------------------------------------------------------------------------------------------------------------------------------------------------------------------------------------------------------------------------------------------------------------------------------------------------------------------------------------------------------------------------------------------------------------------------------------------------------------------------------------------------------------------------------------------------------------------------------------------------------------------------------------------------------------------------------------------------------------------------------------------------------------------------------------------------------------------------------------------------------------------------------------------------------------------------------------------------------------------------------------------------------------------------------------------------------------------------------------------------------------------------------------------------------------------------------------------------------------------------------------------------------------------------------------------------------------------------------------------------|----------------------------------------------------------------------------------------------------------------------------------|
|                                   | HYDRA SENSITIVE<br>Cream                                                                                                                                                                                                    | PROTECTION<br>REPARATRICE Cream                                                                                                                                                                                                                                                                                                                                                                                                                                                                                                                                                                                                                                                                                                                                                                                                                                                                                                                                                                                                                                                                                                                                                                                                                                                                                                                                                                                                                                                                                                                                                                                                                                                                                                                                                                                                                                                                                                                                                                                                                                                                                                | RED LOGIC Cream                                                                                                                                                                                                                                                                                                                                                                                                                                                                                                                                                                                                                                                                                                                                                                                                                                                                                                                                                                                                                                                                                                                                                                                                                                                                                                                                                                                                                                                                                                                                                                                                                                                                                                                                                                                                                                                                                                                                                                                                                                                                                                                | PUR CONFORT Cream<br>SPF 15                                                                                                      |
|                                   | CUNCT<br>HYDRA<br>SASTIVE<br>Gard<br>2 months<br>10 months<br>10 months<br>10 months                                                                                                                                        | CUNOT  RESEARCH RESEARCH CHART CHART AND CHART | CUINOT  TO COMMENT  TO COMMENT | PAR CONFORT                                                                                                                      |
| TARGETS                           | Sensitive skin that "cannot tolerate anything anymore"                                                                                                                                                                      | The protective shield that treats fragile skin                                                                                                                                                                                                                                                                                                                                                                                                                                                                                                                                                                                                                                                                                                                                                                                                                                                                                                                                                                                                                                                                                                                                                                                                                                                                                                                                                                                                                                                                                                                                                                                                                                                                                                                                                                                                                                                                                                                                                                                                                                                                                 | Pink and reactive skin with diffuse redness                                                                                                                                                                                                                                                                                                                                                                                                                                                                                                                                                                                                                                                                                                                                                                                                                                                                                                                                                                                                                                                                                                                                                                                                                                                                                                                                                                                                                                                                                                                                                                                                                                                                                                                                                                                                                                                                                                                                                                                                                                                                                    | Sensitive skin                                                                                                                   |
| ACTIONS<br>&<br>BEAUTY<br>RESULTS | Soothing and Protective Cream - Soothes feelings of hypersensitivity and discomfort - Protects the skin Strengthens the skin's natural defences Restores the skin barrier - Provides the skin with long- lasting hydration. | Protective Shield Cream - Defends the skin against external stress factors Soothes feelings of discomfort Restores skin comfort and suppleness                                                                                                                                                                                                                                                                                                                                                                                                                                                                                                                                                                                                                                                                                                                                                                                                                                                                                                                                                                                                                                                                                                                                                                                                                                                                                                                                                                                                                                                                                                                                                                                                                                                                                                                                                                                                                                                                                                                                                                                 | Redness Correction Cream - Minimises redness through its light green colour Soothes feelings of heat and discomfort Evens out the complexion and restores the skin's natural radiance                                                                                                                                                                                                                                                                                                                                                                                                                                                                                                                                                                                                                                                                                                                                                                                                                                                                                                                                                                                                                                                                                                                                                                                                                                                                                                                                                                                                                                                                                                                                                                                                                                                                                                                                                                                                                                                                                                                                          | Soothing Protective Cream - Protects the skin from external stress factors Reinforces the skin from the inside out UV Protection |
| KEY<br>INGREDIENT                 | Acticalm                                                                                                                                                                                                                    | Omega 6                                                                                                                                                                                                                                                                                                                                                                                                                                                                                                                                                                                                                                                                                                                                                                                                                                                                                                                                                                                                                                                                                                                                                                                                                                                                                                                                                                                                                                                                                                                                                                                                                                                                                                                                                                                                                                                                                                                                                                                                                                                                                                                        | Veinoderm                                                                                                                                                                                                                                                                                                                                                                                                                                                                                                                                                                                                                                                                                                                                                                                                                                                                                                                                                                                                                                                                                                                                                                                                                                                                                                                                                                                                                                                                                                                                                                                                                                                                                                                                                                                                                                                                                                                                                                                                                                                                                                                      | Dermaline                                                                                                                        |
| TEXTURE                           | Light and airy Cream<br>Fragrance-free                                                                                                                                                                                      | Cream                                                                                                                                                                                                                                                                                                                                                                                                                                                                                                                                                                                                                                                                                                                                                                                                                                                                                                                                                                                                                                                                                                                                                                                                                                                                                                                                                                                                                                                                                                                                                                                                                                                                                                                                                                                                                                                                                                                                                                                                                                                                                                                          | Cream                                                                                                                                                                                                                                                                                                                                                                                                                                                                                                                                                                                                                                                                                                                                                                                                                                                                                                                                                                                                                                                                                                                                                                                                                                                                                                                                                                                                                                                                                                                                                                                                                                                                                                                                                                                                                                                                                                                                                                                                                                                                                                                          | Cream                                                                                                                            |