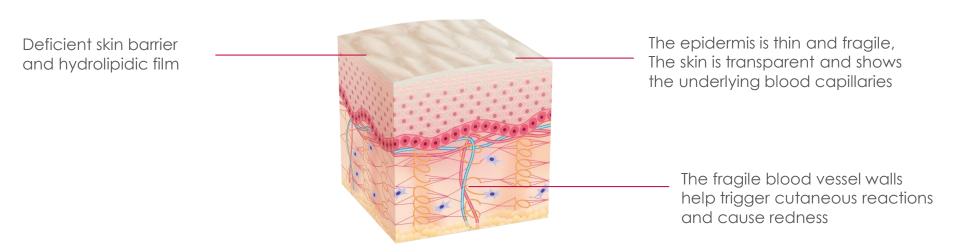

# SENSITIVE SKIN

# SENSITIVE SKIN IS FRAGILE AND REACTIVE, AND CAN NO LONGER PROTECT ITSELF AGAINST EXTERNAL STRESS FACTORS

THE SKIN SHOWS SIGNS OF REDNESS AND FEELS UNCOMFORTABLE, WITH PRICKLING AND TIGHT, PULLING SENSATIONS

# SKIN REACTIVITY FACTORS

**PHYSICAL** 

**CHEMICAL** 

BIOLOGICAL & PHYSIOLOGICAL

Variations in temperature Friction

Pollution Unsuitable cosmetics

Stress Cigarette smoke Alcohol Hormonal factors

IT IS ESSENTIAL TO RESTORE THE SKIN'S BARRIER FUNCTION, ALLOWING IT TO MORE EFFECTIVELY FIGHT AGAINST EXTERNAL STRESS FACTORS