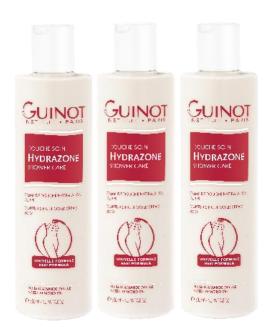

# GUINOT Limited Edition 300ml Body Care

Douche Soin Hydrazone 300ml; salon \$29.50, RRP \$59

**OFFER \$88.50** 

Purchase 3 Douche Soin Hydrazone 300ml, \$88.50

**Receive Free** 

3 GWP - Gel Jambes Legeres 30ml