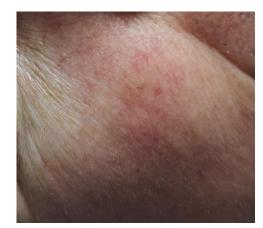

# EFFICACY TEST

AFTER 1 APPLICATION

16.6%\*

**DECREASE IN REDNESS** 

AFTER 1 MONTH

28%\*\*

**DECREASE IN REDNESS** 

TO

T+1month

<sup>\*</sup>Mexametric measurements. Panel of 11 subjects.

<sup>\*\*</sup>Mexametric measurements, after one month of twice-daily application. Panel of 12 subjects.